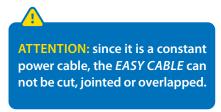

# **EASY CABLE**

**Constant**, versatile power heating cable complete with termination accessory and power cable.

Especially suitable for solving anti-freeze problems: snow or ice accumulation on access ramps, walkways and stairs, or for frost protection of pipes or tanks, under adequate insulation. 3 standard lengths are available, with a specific power of 25 W/m, covering all possible tracking types. Complete with termination accessory and power cable, Easy cable is a shielded heating cable under a protective sheath with two conductors, with extremely simple and quick installation and connection. Please note that the cable should never be cut, spliced or overlapped.