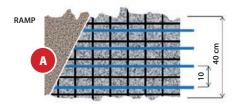

| FOR RAMPS                         | Specific<br>power | Rated<br>power | Maximum length for each individual wheel passage |                               |
|-----------------------------------|-------------------|----------------|--------------------------------------------------|-------------------------------|
| Product                           | (W/m)             | (W)            | 40 cm ( <b>A</b> ) 4 passages                    | 50 cm ( <b>B</b> ) 5 passages |
| Easy Cable 26/25<br>Length 26,5 m | 25                | 655            | 6 m                                              | 5 m                           |
| Easy Cable 44/25<br>Length 44 m   | 25                | 1120           | 10,5 m                                           | 8,5 m                         |
| Easy Cable 92/25<br>Length 92 m   | 25                | 2270           | 22,5 m                                           | 18 m                          |