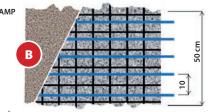

| FOR RAMPS                         | Specific<br>power | Rated<br>power | Maximum length for each individual wheel passage |                               |
|-----------------------------------|-------------------|----------------|--------------------------------------------------|-------------------------------|
| Product                           | (W/m)             | (W)            | 40 cm ( <b>A</b> ) 4 passages                    | 50 cm ( <b>B</b> ) 5 passages |
| Easy Cable 26/25<br>Length 26,5 m | 25                | 655            | 6 m                                              | 5 m                           |
| Easy Cable 44/25<br>Length 44 m   | 25                | 1120           | 10,5 m                                           | 8,5 m                         |
| Easy Cable 92/25<br>Length 92 m   | 25                | 2270           | 22,5 m                                           | 18 m                          |