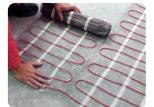

# **EASY FLOOR**

Heating mat for the intelligent tracing of tile, marble, floors, etc.

The Easy Floor mat is laid directly on a layer of thermal insulation that coats the floor finished with concrete, and then buried in self-levelling concrete and covered with tiles. The flooring tracing mats are supplied in standard widths of 50 cm, power  $150 \text{ W/m}^2$ .