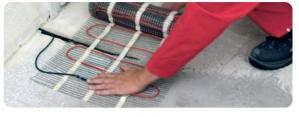

# **EASY FLOOR**

Heating mat for the intelligent tracing of tile, marble, floors, etc.

The Easy Floor mat is laid directly on a layer of thermal insulation that coats the floor finished with concrete, and then buried in self-levelling concrete and covered with tiles. The flooring tracing mats are supplied in standard widths of 50 cm, power  $150 \text{ W/m}^2$ .