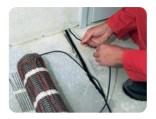

#### The kit is composed of:

- Heating mat complete with cold tail
- RID microprocessor intelligent room timed thermostat complete with sensor
  Corrugated pipe for positioning
- Corrugated pipe for positioning

# **EASY FLOOR**

Heating mat for the intelligent tracing of tile, marble, floors, etc.

The Easy Floor mat is laid directly on a layer of thermal insulation that coats the floor finished with concrete, and then buried in self-levelling concrete and covered with tiles. The flooring tracing mats are supplied in standard widths of 50 cm, power  $150 \text{ W/m}^2$ .