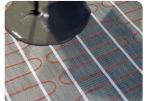

# **EASY FLOOR**

Heating mat for the intelligent tracing of tile, marble, floors, etc.

The Easy Floor mat is laid directly on a layer of thermal insulation that coats the floor finished with concrete, and then buried in self-levelling concrete and covered with tiles. The flooring tracing mats are supplied in standard widths of 50 cm, power  $150 \text{ W/m}^2$ .