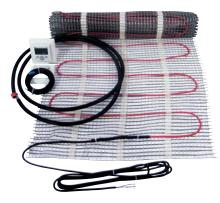

#### The kit is composed of:

- Heating mat complete with cold tail
- RID microprocessor intelligent room timed thermostat complete with sensor
  Corrugated pipe for positioning
- Corrugated pipe for positioning

# **EASY FLOOR**

Heating mat for the intelligent tracing of tile, marble, floors, etc.

The Easy Floor mat is laid directly on a layer of thermal insulation that coats the floor finished with concrete, and then buried in self-levelling concrete and covered with tiles. The flooring tracing mats are supplied in standard widths of 50 cm, power  $150 \text{ W/m}^2$ .