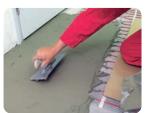

# **EASY FLOOR**

Heating mat for the intelligent tracing of tile, marble, floors, etc.

The Easy Floor mat is laid directly on a layer of thermal insulation that coats the floor finished with concrete, and then buried in self-levelling concrete and covered with tiles. The flooring tracing mats are supplied in standard widths of 50 cm, power  $150 \text{ W/m}^2$ .