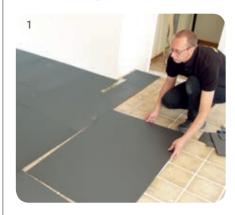

. sheet of polystyrene) under the heating sheet and a barrier against humidity (polythene sheet at least 0.1 mm) above.

Contact Raytech for any clarifications.

## Easy Wood

Heating mat for the intelligent tracing of wood or laminate floors.

Easy Wood is a very thin film (only 0.3 mm) controlled by a digital intelligent timed thermostat with RID microprocessor supplied with the kit. It is advisable not to exceed a temperature of 28°C. Suitable for secondary or comfort heating.

|              | <b>W</b> idth | Length | Power |
|--------------|---------------|--------|-------|
| Product      | (m)           | (m)    | (W)   |
| Easy Wood 8  | 0,6           | 8,4    | 80    |
| Easy Wood 16 | 0,6           | 16,8   | 80    |

Other sizes available upon request.

## Installation sequence