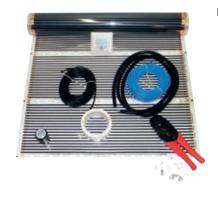

## The kit is composed of:

Heating mat complete with connection wires and connectors, tapes and grippers for connection.

RID microprocessor intelligent room timed thermostat complete with sensor. Corrugated pipe for sensor positioning