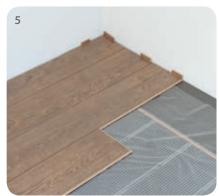

of polystyrene) under the heating sheet and a barrier against humidity (polythene sheet at least 0.1 mm) above.

Contact Raytech for any clarifications.

## Easy Wood

Heating mat for the intelligent tracing of wood or laminate floors.

Easy Wood is a very thin film (only 0.3 mm) controlled by a digital intelligent timed thermostat with RID microprocessor supplied with the kit. It is advisable not to exceed a temperature of 28°C. Suitable for secondary or comfort heating.

|              | <b>W</b> idth | Length | Power |
|--------------|---------------|--------|-------|
| Product      | (m)           | (m)    | (W)   |
| Easy Wood 8  | 0,6           | 8,4    | 80    |
| Easy Wood 16 | 0,6           | 16,8   | 80    |

Other sizes available upon request.

## Installation sequence