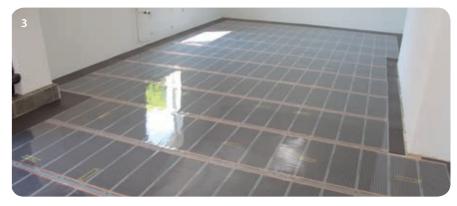

eet of polystyrene) under the heating sheet and a barrier against humidity (polythene sheet at least 0.1 mm) above.

Contact Raytech for any clarifications.

## Easy Wood

Heating mat for the intelligent tracing of wood or laminate floors.

Easy Wood is a very thin film (only 0.3 mm) controlled by a digital intelligent timed thermostat with RID microprocessor supplied with the kit. It is advisable not to exceed a temperature of 28°C. Suitable for secondary or comfort heating.

|              | <b>W</b> idth | Length | Power |
|--------------|---------------|--------|-------|
| Product      | (m)           | (m)    | (W)   |
| Easy Wood 8  | 0,6           | 8,4    | 80    |
| Easy Wood 16 | 0,6           | 16,8   | 80    |

Other sizes available upon request.

## Installation sequence