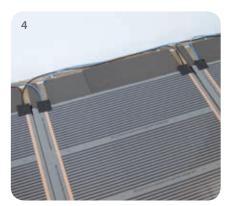

## Easy Wood

Heating mat for the intelligent tracing of wood or laminate floors.

Easy Wood is a very thin film (only 0.3 mm) controlled by a digital intelligent timed thermostat with RID microprocessor supplied with the kit. It is advisable not to exceed a temperature of 28°C. Suitable for secondary or comfort heating.

## Installation sequence