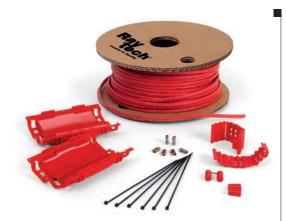

## **ICE KILLER**

Cut and install **self-regulating** cable kit, complete with connection side and termination kit.

The Ice Killer kit is composed of a 30 m self-regulating cable coil, complete with connection side and termination accessories. The cable can be cut to the desired length, installed on the pipe or tank, connected to the mains and terminated at the opposite end. The economic and compact Ice Killer kit is sold in an attractive, easy to carry, easy to handle on-site package, is small in size, very flexible and can be easily adapted to bends in the pipe.

The Ice Killer cable is laid linearly or wound around the pipe, depending on the specific necessary power. It is then fastened to the same by means of inextensible tape (Raytech MCA-FV or MCA-ALL75 type tapes), terminated with accessories contained in the kit and then clad with the insulation. Operating temperature is reached very quickly and is maintained almost constant even with room temperature variations.