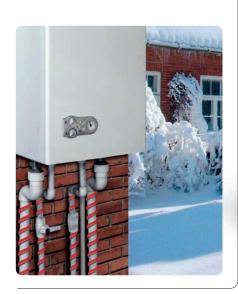

PIPING

**SELF-REGULATING** 

Supply voltage: 230 V
Min installation temperature: -30°C
Cable dimensions: 7,7 × 5,3 mm
Max temperature with powered cable: 65°C
Max exposure temperature with
non-powered cable: 65°C

The Ice Killer cable is laid linearly or wound around the pipe, depending on the specific necessary power. It is then fastened to the same by means of inextensible tape (Raytech MCA-FV or MCA-ALL75 type tapes), terminated with accessories contained in the kit and then clad with the insulation. Operating temperature is reached very quickly and is maintained almost constant even with room temperature variations.