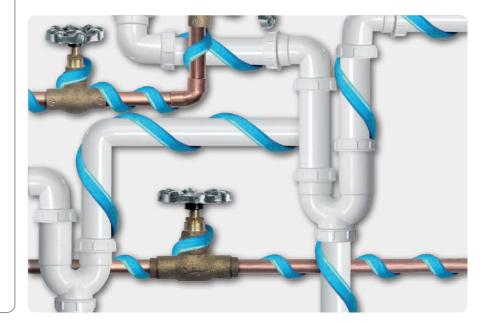

## **STOP ICE**

**Constant power** anti-freeze kit complete with thermostat and plug.

Raytech Stop Ice is a pre-assembled kit consisting of a constant wattage heating cable of 12 W/m, complete with contact thermostat (installed on the end of the heating cable) and power cable with plug. Stop-Ice is particularly suitable for frost protection, and prevention of possible damages caused by low temperatures on pipes, valves, faucets, water meters, troughs, bowls and small tanks.