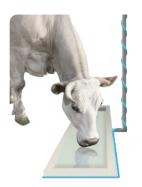

## **STOP ICE**

**Constant power** anti-freeze kit complete with thermostat and plug.

Raytech Stop Ice is a pre-assembled kit consisting of a constant wattage heating cable of 12 W/m, complete with contact thermostat (installed on the end of the heating cable) and power cable with plug. Stop-Ice is particularly suitable for frost protection, and prevention of possible damages caused by low temperatures on pipes, valves, faucets, water meters, troughs, bowls and small tanks.